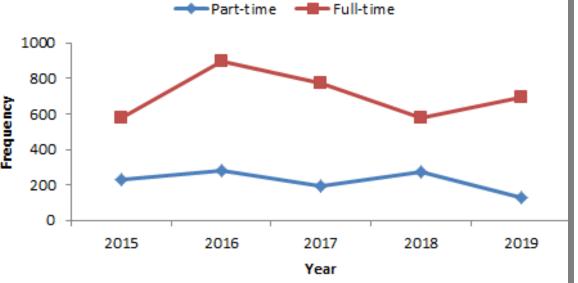

## Frequency of Students

www.formpl.us/resources/graph-chart/line/

## **Frequency of Students**

After