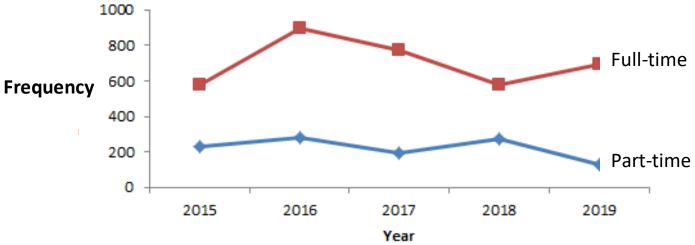

## Frequency of Students

www.formpl.us/resources/graph-chart/line/

## Part-time students are a small percentage at This School