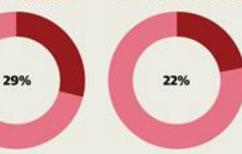

#### Adverse effects

Local Anesthesia: 15 of 52 (29%) General anesthesia: 11 of 51 (22%) Odds ratio, 0.7; 95% CI, 0.3-1.7; P = .40

Holewijn RA, Verbaan D, van den Munckhof PM, et al. General Anesthesia vs Local Anesthesia in Micoelectrode Recording-Guided Deep-Brain Stimulation for Parkinson Disease: A Randomized Clinical Trial. JAMA Neurol. Published online September 7, 2021. doi:10.1001/jamaneurol.2021.2979

Results A total of 110 patients were randomized to awake (local anesthesia; n = 56; mean [SD] age, 60.0 (7.4) years; 40 [71%] male) or to asleep (general anesthesia; n = 54; mean [SD] age, 61.3 [7.9] years; 38 [70%] male) DBS surgery. The 6-month follow-up visit was completed by 103 participants. The proportion of patients with adverse cognitive, mood, and behavioral effects on the composite score was 15 of 52 (29%) after awake and 11 of 51 (22%) after asleep DBS (odds ratio, 0.7 [95% CI, 0.3-1.7]). There was no difference in improvement in the off-medication Movement Disorders Society Unified Parkinson's Disease Rating Scale Motor Examination scores between groups (awake group: mean [SD], -27.3 [17.5] points; asleep group: mean [SD], -25.3 [14.3] points; mean difference, -2.0 [95% CI, -8.1 to 4.2]). Asleep surgery was experienced as less burdensome by patients and was 26 minutes shorter than awake surgery.