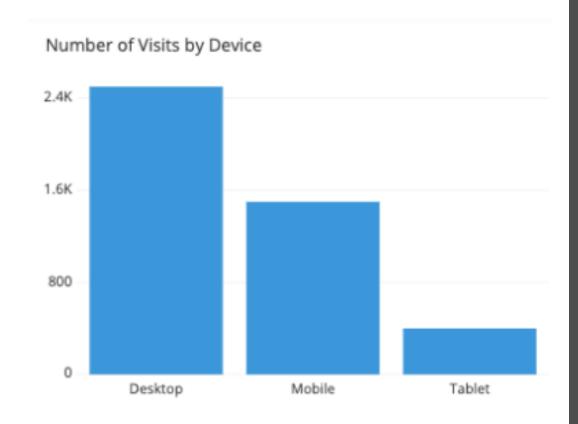

### Number of Visits by Device

chartio.com/learn/charts/how-to-choose-pie-chart-vs-bar-chart/

chartio.com/learn/charts/how-to-choose-pie-chart-vs-bar-chart/

## Too many slices

- The title of the figure can explain the key point
- How you present the data (graph, table etc.) can make a difference

- The title of the figure can explain the key point
- How you present the data (graph, table etc.) can make a difference