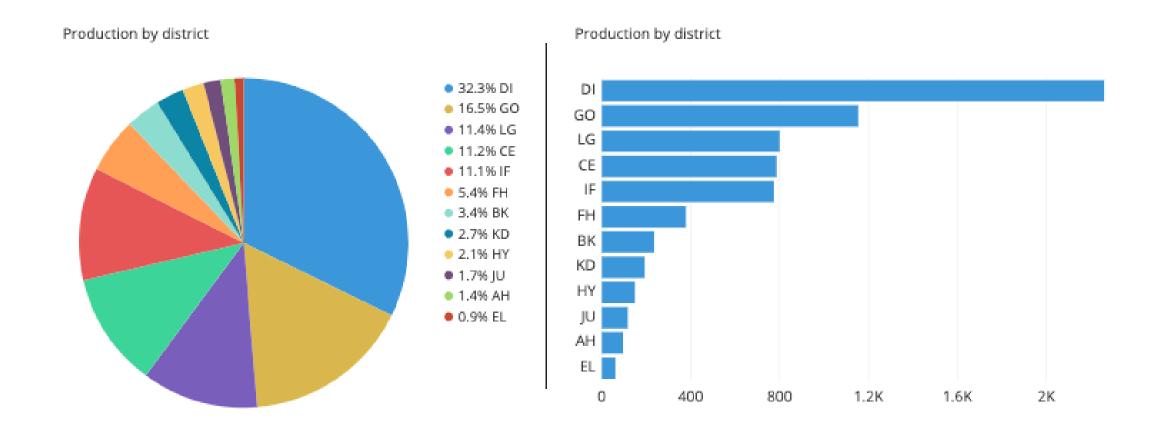

### Number of Visits by Device

chartio.com/learn/charts/how-to-choose-pie-chart-vs-bar-chart/

chartio.com/learn/charts/how-to-choose-pie-chart-vs-bar-chart/

## Too many slices

- The title of the figure can explain the key point
- How you present the data (graph, table etc.) can make a difference

- The title of the figure can explain the key point
- How you present the data (graph, table etc.) can make a difference