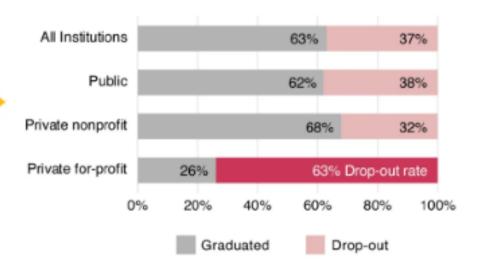

2019 Graduation Rate for Bachelors Degree

Source: National Center for Education Statistics https://nces.ed.gov/fastfacts/display.asp?id=40

#### Private For-Profit has Higher Dropout Rate

Simplify with 1-2 highly contrasting colors that highlight your main point