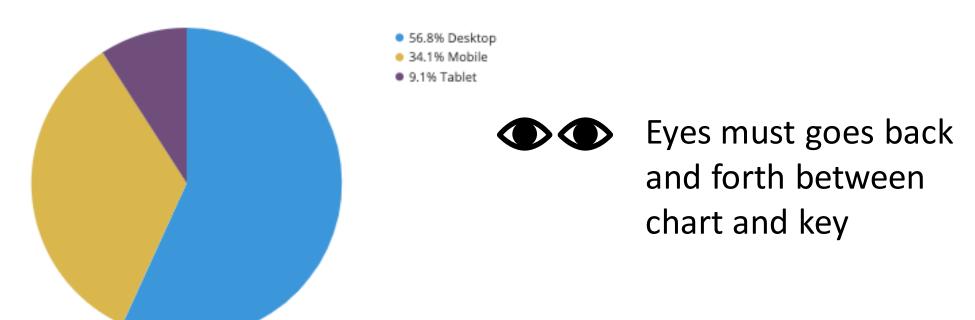

### Number of Visits by Device

chartio.com/learn/charts/how-to-choose-pie-chart-vs-bar-chart/

chartio.com/learn/charts/how-to-choose-pie-chart-vs-bar-chart/

## Too many slices

- The title of the figure can explain the key point
- How you present the data (graph, table etc.) can make a difference

- The title of the figure can explain the key point
- How you present the data (graph, table etc.) can make a difference