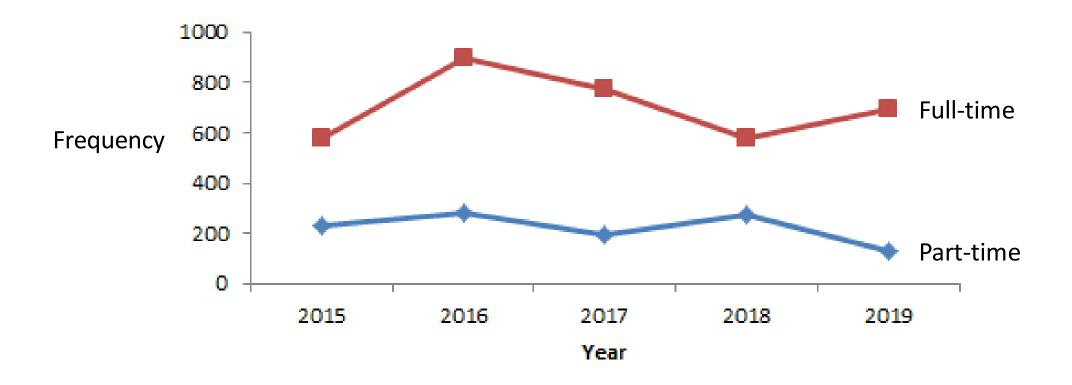

## Frequency of Students

www.formpl.us/resources/graph-chart/line/

## Part-time students are a small percentage at This School

Before