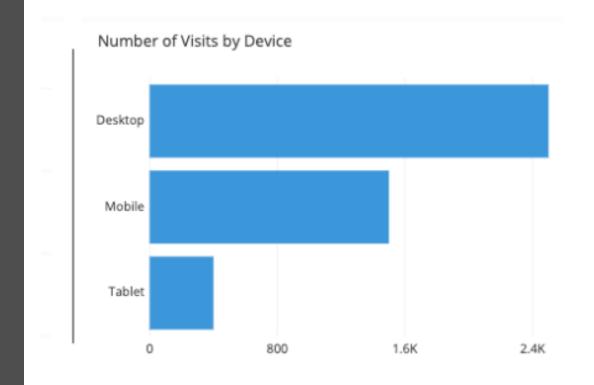

### Number of Visits by Device

chartio.com/learn/charts/how-to-choose-pie-chart-vs-bar-chart/

chartio.com/learn/charts/how-to-choose-pie-chart-vs-bar-chart/

## Too many slices

- The title of the figure can explain the key point
- How you present the data (graph, table etc.) can make a difference

- The title of the figure can explain the key point
- How you present the data (graph, table etc.) can make a difference