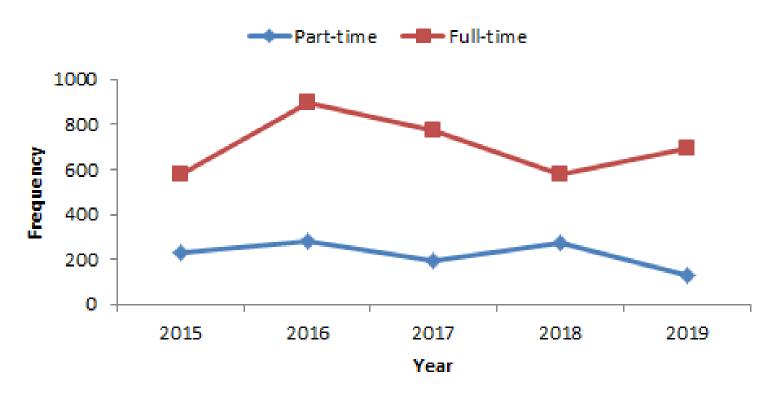

## Frequency of Students

www.formpl.us/resources/graph-chart/line/

## Part-time students are a small percentage at This School

Before

## **Frequency of Students**

After

## Part-time students are a small percentage at This School