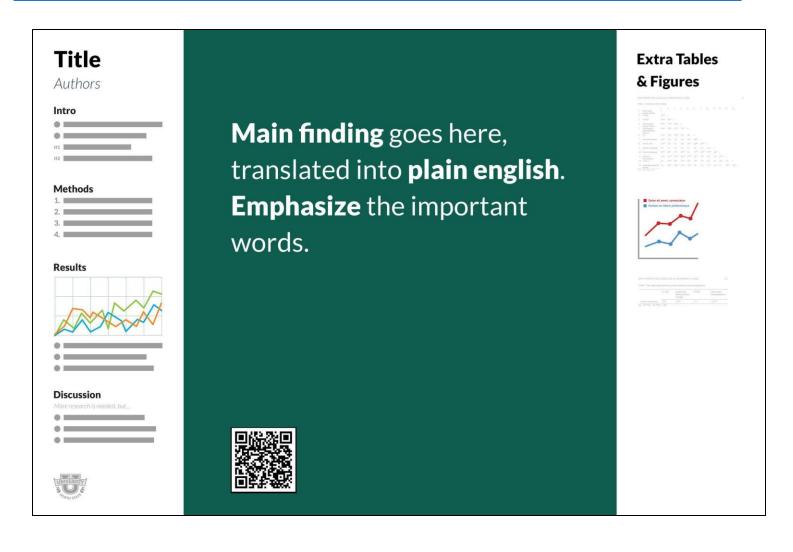

## Example format: main message with supporting figures, some text

by Caterina Funghi

## Poster trend: main message takes center stage

https://twitter.com/mikemorrison/status/1110191245035479041?lang=en

Title is in large print and conveys the poster content

Eye-catching image to grab attention

\_\_\_\_\_

The layout has room for some text and selected images and figures

na Funghi

Another example from Animate **Your Science** 

Eye-catching visual

> More text and figures

From: www.animateyour.science/post/best-examples-ofscientific-posters