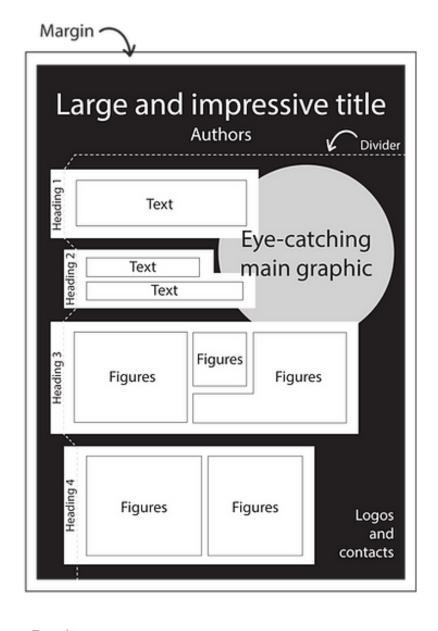

T or Word), use bullet points, and edit your content to remove unnecessary words.

## White space helps make the poster easier to read

- Avoid large blocks of text
  - Add paragraph breaks
  - Add space after titles and subtitles
  - Increase the line spacing (Paragraph menu) Word)
  - Use bullet points, edit and remove unnecessary words.



## **Example format: some text with supporting figures and images**



## Example format: main message with supporting figures, some text



by Caterina Funghi

## Poster trend: main message takes center stage

https://twitter.com/mikemorrison/status/1110191245035479041?lang=en



Title is in large print and conveys the poster content

Eye-catching image to grab attention

\_\_\_\_\_

The layout has room for some text and selected images and figures



na Funghi

Another example from Animate **Your Science** 



Eye-catching visual

> More text and figures



From: www.animateyour.science/post/best-examples-ofscientific-posters

# You can also use illustrations to communicate your research

#### DISEASE CONTROL

## HOW PLANT DISEASES SPREAD

Nurseries should be aware of the sources of pathogens for each crop they grow and diligently work to eliminate those sources of disease to the greatest extent possible.

#### AIR

Diseases: Powdery mildew, rust

The spores of powdery mildew fungl, rust fungl, and others can be carried by air currents for long distances outdoors, infected plants in nearby gardens and forests can supply enormous numbers of spores.

What to do: Eliminate non-crop plants [like weeds] that could harbor pathogens from wi