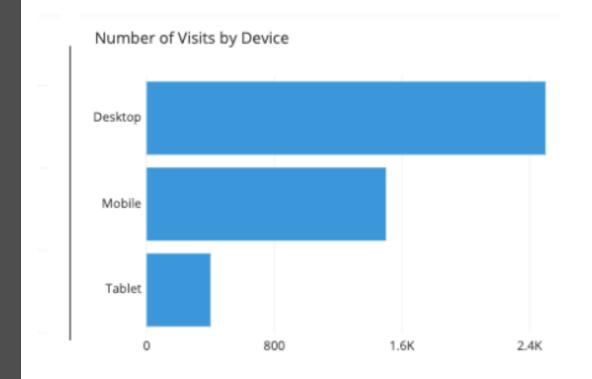

### Number of Visits by Device

chartio.com/learn/charts/how-to-choose-pie-chart-vs-bar-chart/

chartio.com/learn/charts/how-to-choose-pie-chart-vs-bar-chart/

## Too many slices

- The title of the figure can explain the key point
- How you present the data (graph, table etc.) can make a difference

- The title of the figure can explain the key point
- How you present the data (graph, table etc.) can make a difference