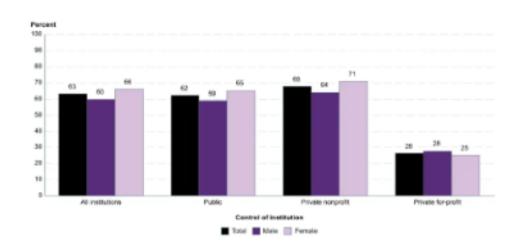

2019 Graduation Rate for Bachelors Degree

Source: National Center for Education Statistics https://nces.ed.gov/fastfacts/display.asp?id=40

#### 2019 Graduation Rate for Bachelors Degree

# Percent 100 90 880 70 60 60 50 All institutions Fublic Private nonprofit Control of institutions Total Main Main Percent

Source: National Center for Education Statistics https://nces.ed.gov/fastfacts/display.asp?id=40